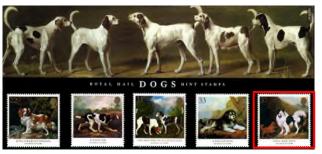

Newsletter of the Lake County (IL)

Philatelic Society - Established 1933

Website: LCPSHOME.ORG

Great Britain - Scott 1345-1349

Last month we were tag-teamed by the Mother-Daughter team of Louise and Eileen Mason who gave a very interesting talk on Eskies or Eskimo dogs. What was interesting about the presentation was how one stamp lead to the research on the painter (George Stubbs), the History of the Royal Veterinary College, the start of Dog Shows and the politics on how the breed came to their present name of Eskie — all from looking at one little stamp.