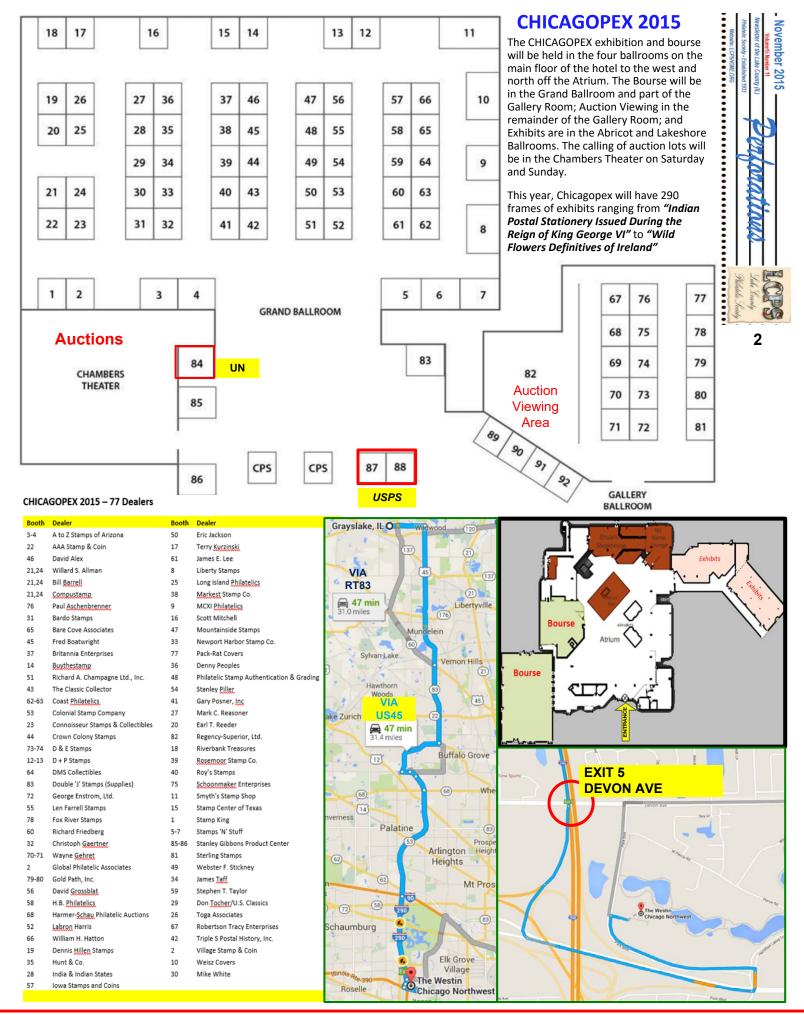

## Treasures' Report: Total – \$ 3,328.97

Local Stamp Shows Chicagopex 2015 Westin Chicago Northwest 400 Park Boulevard Itasca IL November 20, 21 and 22

MSDA Show Milwaukee St Aloysius' Gonzaga Hall 1435 S 92nd Street West Allis, WI December 5 and 6