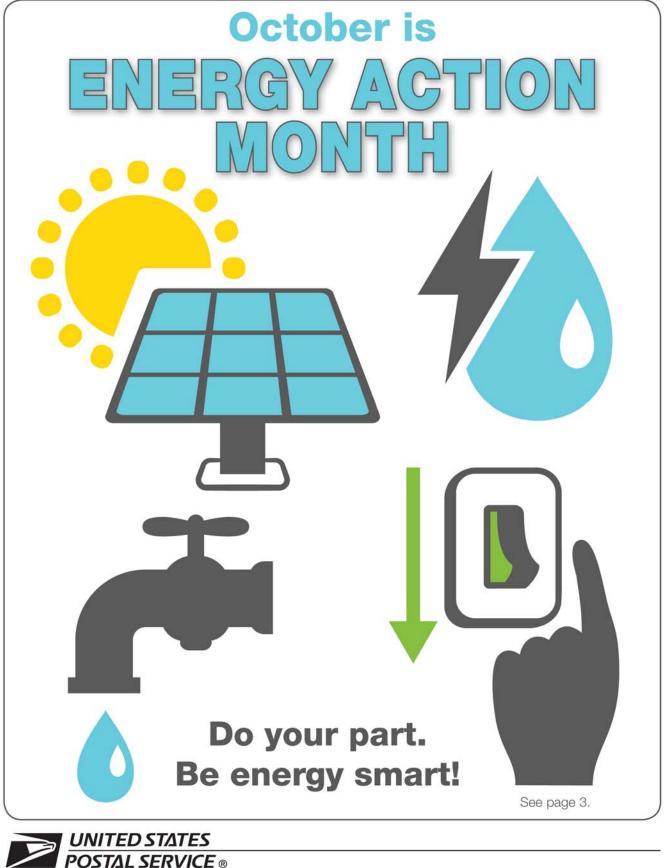

### October is National Energy Action Month

In addition to being Energy Action Month, October is also the beginning of the fiscal year (FY) for the U.S. Postal Service<sup>®</sup>. At the Office of Sustainability, we believe the new fiscal year is a great time to examine our past successes and plan for the future (see *about.usps.com/what-we-aredoing/green/report/2016/*).

The following are noteworthy achievements in FY 2016 and FY 2017:

- Energy intensity reduction. In 2016, the Postal Service<sup>™</sup> reduced energy usage per square foot by 4.1 percent. We are on target to reduce energy intensity 25 percent by 2025. We will report our 2017 performance in the coming months.
- Water intensity reduction. In 2016, the Postal Service reduced water consumption per square foot by 50.8 percent since 2007. This is well above our goal of reducing our water intensity 36 percent by 2025.
- Renewable energy. In 2017, we completed one of our most ambitious renewable energy projects — the installation of a solar energy generation system at the Los Angeles Processing and Distribution Center (see *link.usps.com/2017/07/18/solar-system/*). Using approximately 35,000 solar panels covering 23 acres, our system generates enough energy to power more than 2,000 American households.

And we're not done yet. In the coming months, we will evaluate and report our progress on energy and water reduction goals for FY 2017. In addition to planning more energy-saving projects, our future projects will build on past accomplishments such as:

- Renewable energy,
- Efficient lighting, and
- Heating and cooling optimization.

You can find information about these topics and more at *usps.com/green*.

We hope that learning about the Postal Service's energy achievements has also inspired you to save energy. Here are some tips to save energy at home and at work:

- Program your thermostat to 65 degrees in the winter and 78 degrees in the summer. Always set the thermostat properly if you are away for the day.
- Maintain your heating and cooling units. Maintenance ensures optimal performance and can save you money on your utility bills.
- Save energy when doing laundry by air-drying your clothes.
- Turn off the lights when you leave the room.

Remember to do your part and be energy smart!

*— Energy Initiatives,* Office of Sustainability, 9-14-17

214,000 Number of Postal Service email accounts nationwide